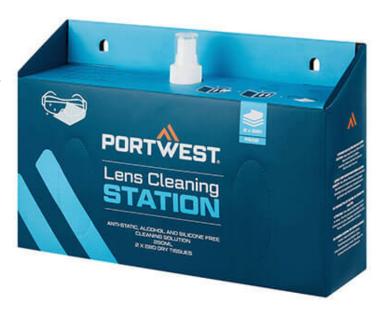

## **PA02 - Lens Cleaning Station**

**Collection:** Eye Protection Accessories

**Range:** Eye Protection **Outer Carton:** 6

### **Product information**

Lens Cleaning Station provide instant access for all lens cleaning needs. Tissues are low-lint and non-abrasive. Good for use on plastic, glass and polycarbonate lenses.

#### **Features**

- · Supplied in handy 'ready to hang' dispenser
- Low linting construction for minimal contamination
- Anti-static
- Suitable for all Portwest safety eyewear
- Silicone free Ideal for manufacturing, paint applications, electronics and glass handling where silicone is problematic